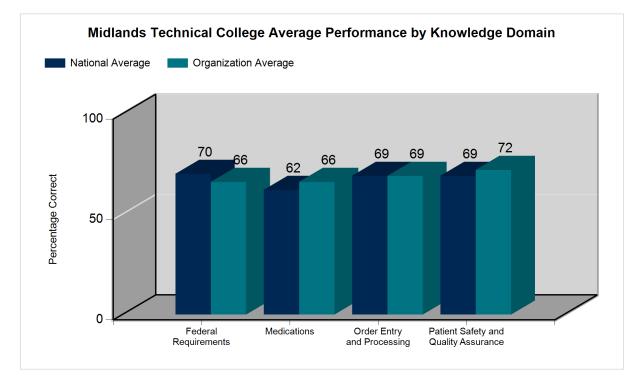

PTCE performance shown in percentage of questions answered correctly by knowledge domain:

| Domain   | Federal<br>Requirements | Medications | Patient Safety<br>and Quality<br>Assurance | Order Entry and Processing |
|----------|-------------------------|-------------|--------------------------------------------|----------------------------|
| National | 70                      | 62          | 69                                         | 69                         |
| Account  | 66                      | 66          | 72                                         | 69                         |