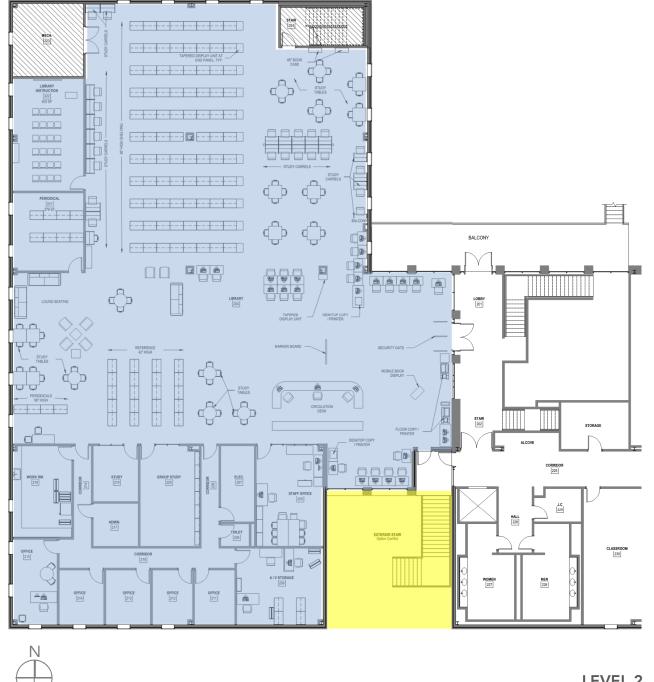

C. LOCATION, SIZE AND PROPORTION OF CLASSROOM

There is an opportunity to gain cost effective space by constructing an elevated floor and enclosing the space at the second level in the area of an existing open stair. Level three of the building is above this existing two story space, eliminating the need for a roof. The code implications of eliminating the existing stair are addressed on the following page of this report. The location will allow the space to be used by both the LRC and the college as a whole, if desired.

EXISTING LRC

EXTERIOR STAIR AREA

TOTAL

LEVEL 2

### **EXPANDED FOOTPRINT OPPORTUNITY**

11,156 SF

886 SF

12,042 SF