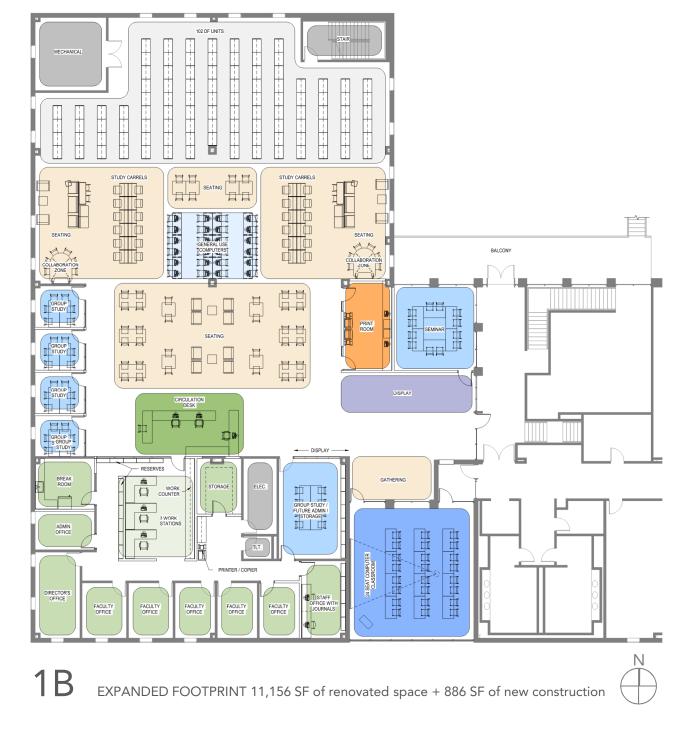

### **EXPANDED FOOTPRINT OPPORTUNITY**

11,156 SF

886 SF

12,042 SF

### LOCATION OF COLLECTION / "STACKS"

THE LOCATION OF THE "STACKS" IS AN IMPACTFUL DECISION. WE REVIEWED THREE LOCATIONS WITH THE FEASIBILITY COMMITTEE. THE "BACK" LOCATION WAS PREFERRED, AS IT WILL PROVIDE THE BEST VISUAL CONTROL FROM THE CIRCULATION DESK. ANOTHER BENEFIT NOTED BY THE COMMITTEE IS THE CREATION OF A LARGE, WELCOMING SEATING AREA STRETCHING FROM THE EAST EXTERIOR WALL TO THE WEST.

### NOTES

THE FEEDBACK RECEIVED FROM THE FEASIBILITY COMMITTEE FROM THE EARLIER CONCEPTS ("STACK" LOCATION STUDIES") WAS INCORPORATED INTO TWO OPTIONS; 1A - WITHIN EXISITNG FOOTPRINT AND 1-B, AN EXPANDED FOOTPRINT

#### FINAL CONCEPT DESIGN REFINEMENTS

AN ADDITIONAL OFFICE FOR ADMINISTRATIVE ASSISTANT ADJACENT TO DIRECTOR'S OFFICE THE RELOCATION OF THE 'OPEN" OFFICE AREA TO AN INTERIOR, CENTRALIZED LOCATION, THUS PROVIDING VISUAL CONTROL OF CIRCULATION DESK & MOST OF LIBRARY RESERVE & MISCELLANEOUS SHELVING CONVENIENT TO CIRCULATION DESK & "OPEN" OFFICE AREA DISTRIBUTED WORK AREA IN LIEU OF CONSOLIDATED + SEPARATE COPY/SCAN AREA SMALLER STORAGE ROOM