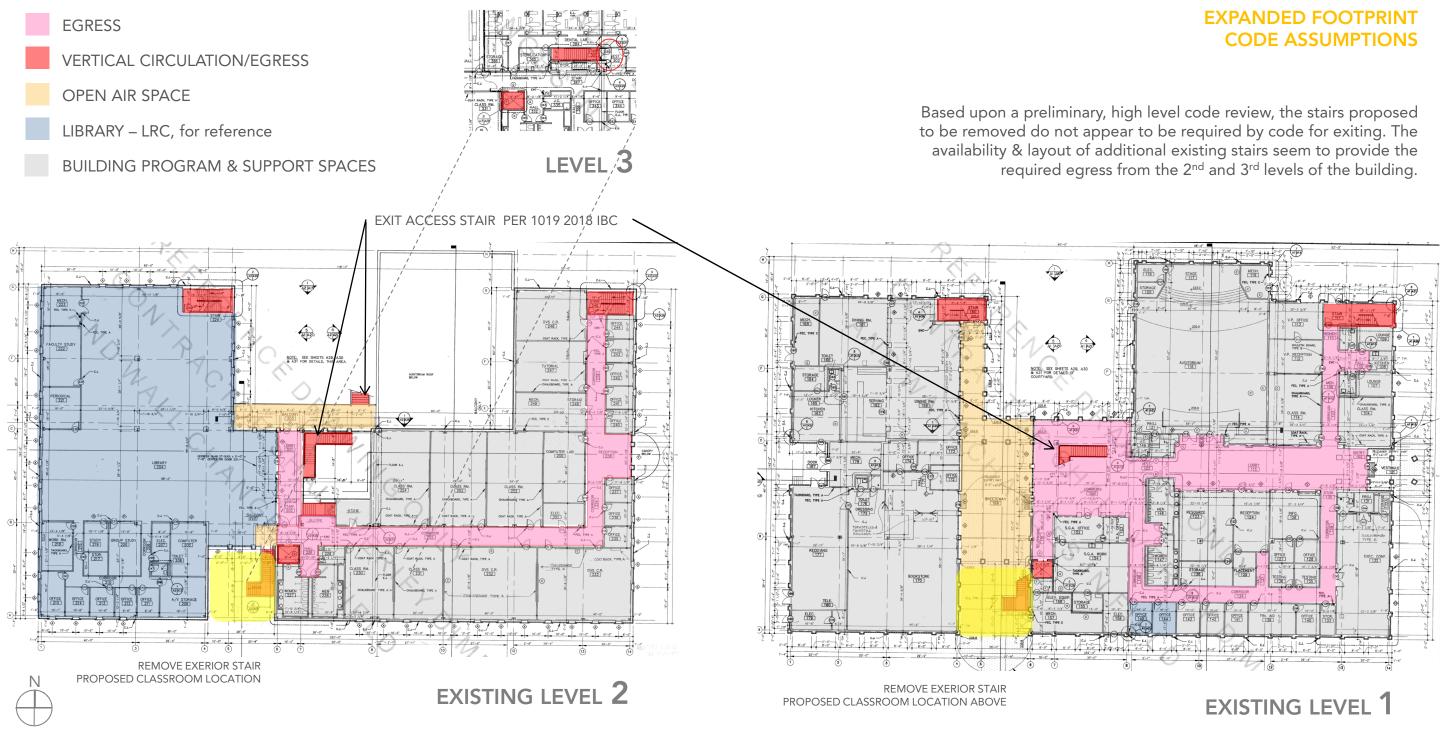

C. LOCATION, SIZE AND PROPORTION OF CLASSROOM

There is an opportunity to gain cost effective space by constructing an elevated floor and enclosing the space at the second level in the area of an existing open stair. Level three of the building is above this existing two story space, eliminating the need for a roof. The code implications of eliminating the existing stair are addressed on the following page of this report. The location will allow the space to be used by both the LRC and the college as a whole, if desired.