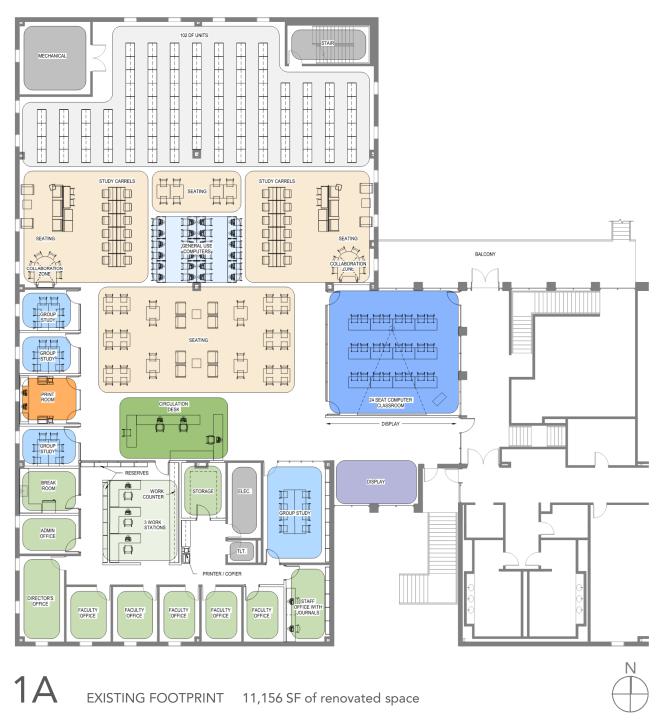

### **EXPANDED FOOTPRINT OPPORTUNITY**

11,156 SF

886 SF

12,042 SF

#### FINAL CONCEPT DESIGN REFINEMENTS

AN ADDITIONAL OFFICE FOR ADMINISTRATIVE ASSISTANT ADJACENT TO DIRECTOR'S OFFICE THE RELOCATION OF THE 'OPEN" OFFICE AREA TO AN INTERIOR, CENTRALIZED LOCATION, THUS PROVIDING VISUAL CONTROL OF CIRCULATION DESK & MOST OF LIBRARY RESERVE & MISCELLANEOUS SHELVING CONVENIENT TO CIRCULATION DESK & "OPEN" OFFICE AREA DISTRIBUTED WORK AREA IN LIEU OF CONSOLIDATED + SEPARATE COPY/SCAN AREA SMALLER STORAGE ROOM