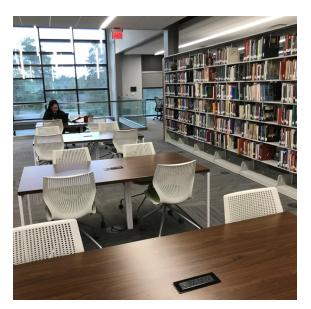

### **EXECUTIVE SUMMARY**

The Library Resource Center (LRC) at the Airport Campus of Midlands Technical College is in need of upgrades to meet the needs of today's students and support library faculty and staff so that they may better serve students and support the academic mission of the college.

Midlands Technical College partnered with McMillan Pazdan Smith Architecture (MPS) to explore the feasibility of achieving the LRC's goals in a renovated, reconfigured space. MPS worked with the college's Feasibility committee over the course of 3 months to develop and finalize the report. In addition to touring the existing Airport Campus LRC, we toured the recently completed LRC at Midland Tech's Beltline campus to understand of aspects of this building that are working well for staff and students.