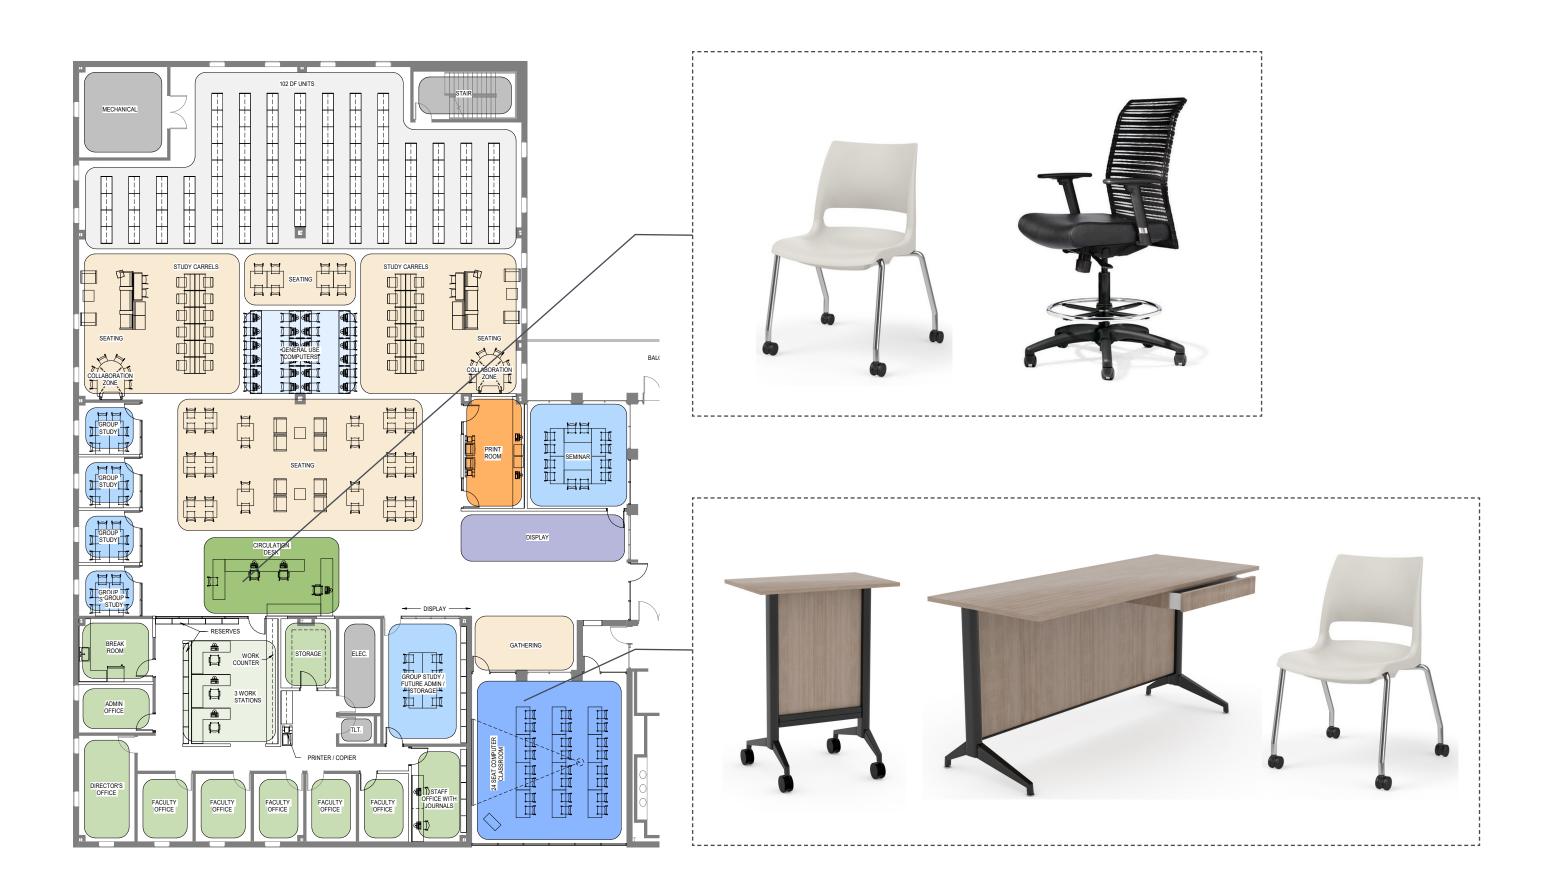

## group study seminar

circulation desk computer classroom

## staff offices + open office