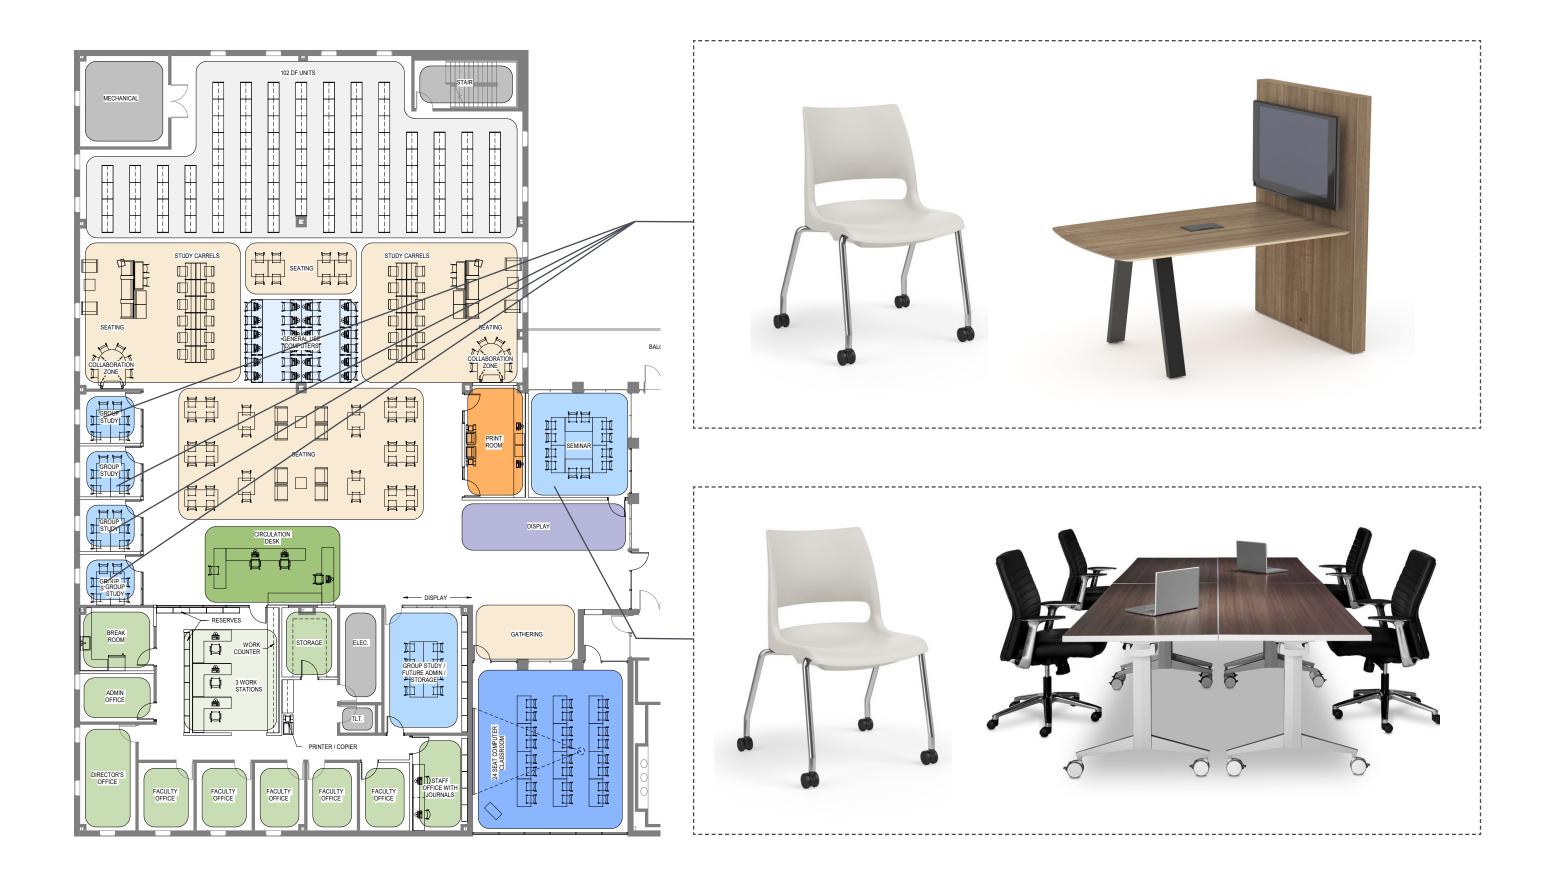

### reading area

collaboration zones

computer area

11

## group study seminar

circulation desk computer classroom