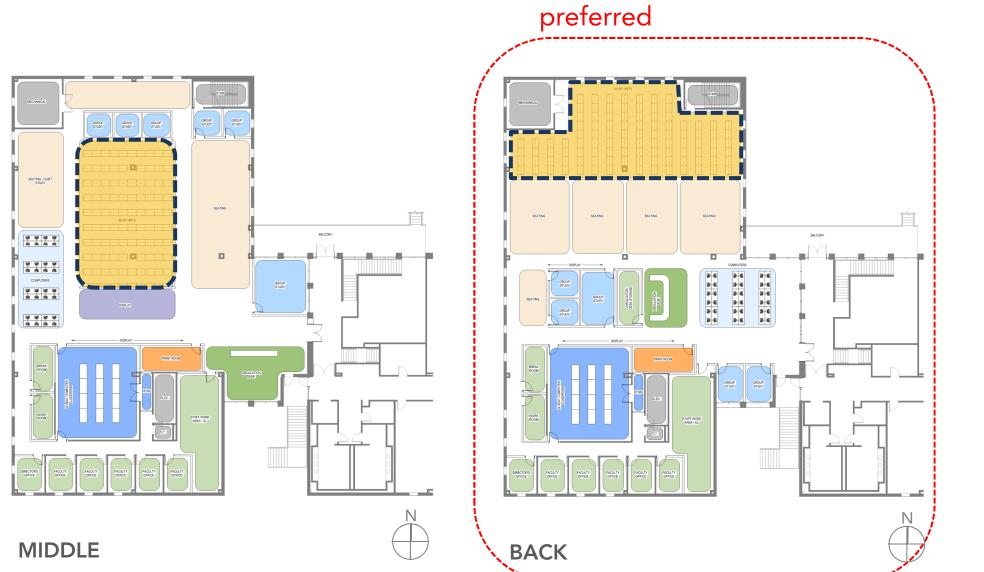

### LOCATION OF COLLECTION / "STACKS"

THE LOCATION OF THE "STACKS" IS AN IMPACTFUL DECISION. WE REVIEWED THREE LOCATIONS WITH THE FEASIBILITY COMMITTEE. THE "BACK" LOCATION WAS PREFERRED, AS IT WILL PROVIDE THE BEST VISUAL CONTROL FROM THE CIRCULATION DESK. ANOTHER BENEFIT NOTED BY THE COMMITTEE IS THE CREATION OF A LARGE, WELCOMING SEATING AREA STRETCHING FROM THE EAST EXTERIOR WALL TO THE WEST.