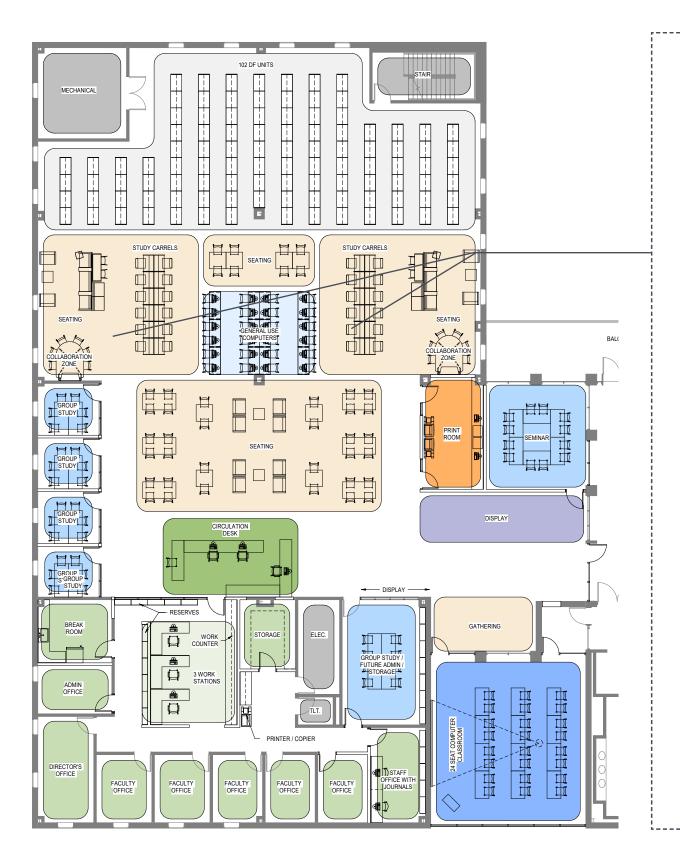

# budget & product inspiration

66%

budget summary

## staff offices + open office