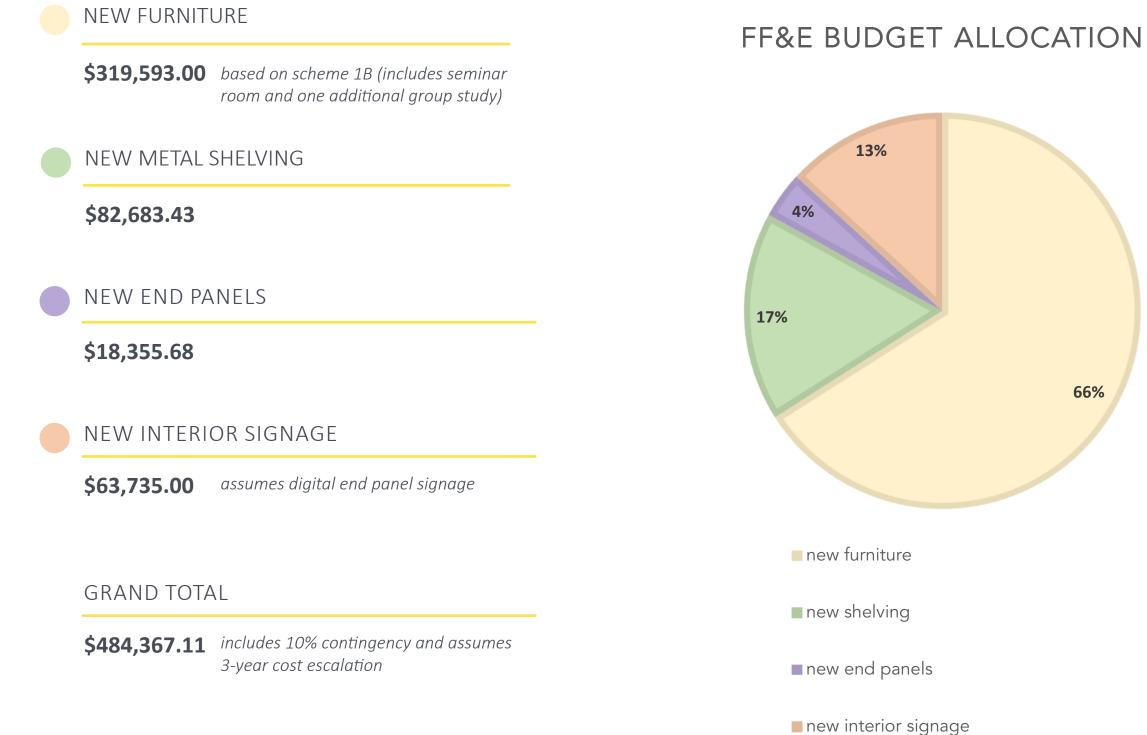

ry will be convenient for students and minimize traffic and noise in the rest of the library.



### NOTES

THE FEEDBACK RECEIVED FROM THE FEASIBILITY COMMITTEE FROM THE EARLIER CONCEPTS ("STACK" LOCATION STUDIES") WAS INCORPORATED INTO TWO OPTIONS; 1A - WITHIN EXISITNG FOOTPRINT AND 1-B, AN EXPANDED FOOTPRINT



#### FINAL CONCEPT DESIGN REFINEMENTS

AN ADDITIONAL OFFICE FOR ADMINISTRATIVE ASSISTANT ADJACENT TO DIRECTOR'S OFFICE THE RELOCATION OF THE 'OPEN" OFFICE AREA TO AN INTERIOR, CENTRALIZED LOCATION, THUS PROVIDING VISUAL CONTROL OF CIRCULATION DESK & MOST OF LIBRARY RESERVE & MISCELLANEOUS SHELVING CONVENIENT TO CIRCULATION DESK & "OPEN" OFFICE AREA DISTRIBUTED WORK AREA IN LIEU OF CONSOLIDATED + SEPARATE COPY/SCAN AREA SMALLER STORAGE ROOM









# budget & product inspiration



66%

budget summary



### reading area









collaboration zones











computer area

11



## group study seminar



circulation desk computer classroom





## staff offices + open office

### OVERALL PROJECT BUDGET - PROBABLE COST SUMMARY

| MIDLANDS TECH AIRPORT CAMPUS LRC RENOVATION |                |          |                |          |
|---------------------------------------------|----------------|----------|----------------|----------|
| PROBABLE COST ESTIMATE SUMMARY              | CONCEPT        |          | CONCEPT        |          |
| MAY 8, 2020                                 | 1-A            | \$/SF    | 1-B            | \$/SF    |
| CONSTRUCTION                                |                |          |                |          |
| RENOVATION - 11,156 SF