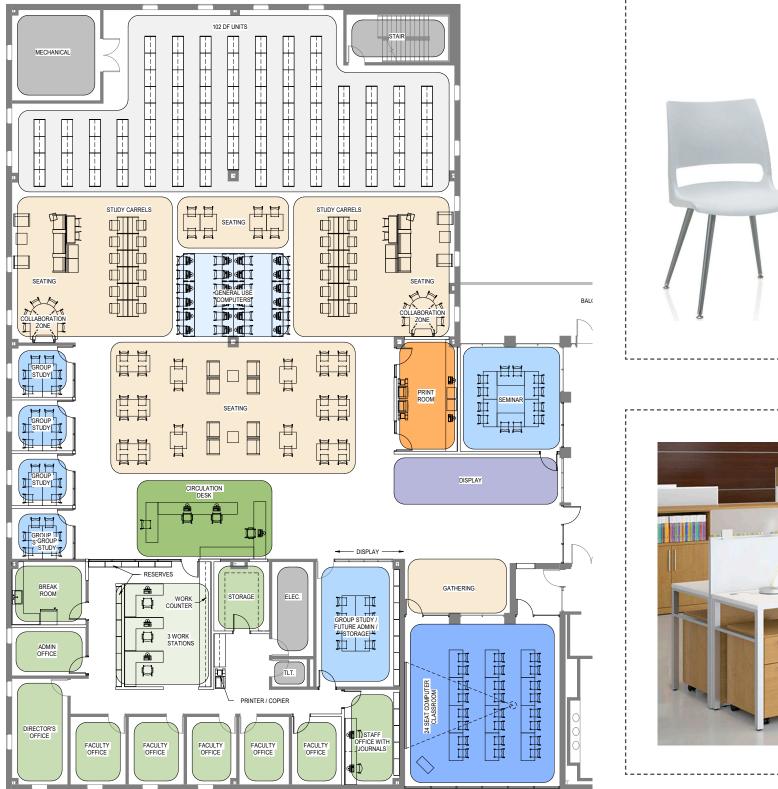

### reading area

collaboration zones

computer area

11

## staff offices + open office