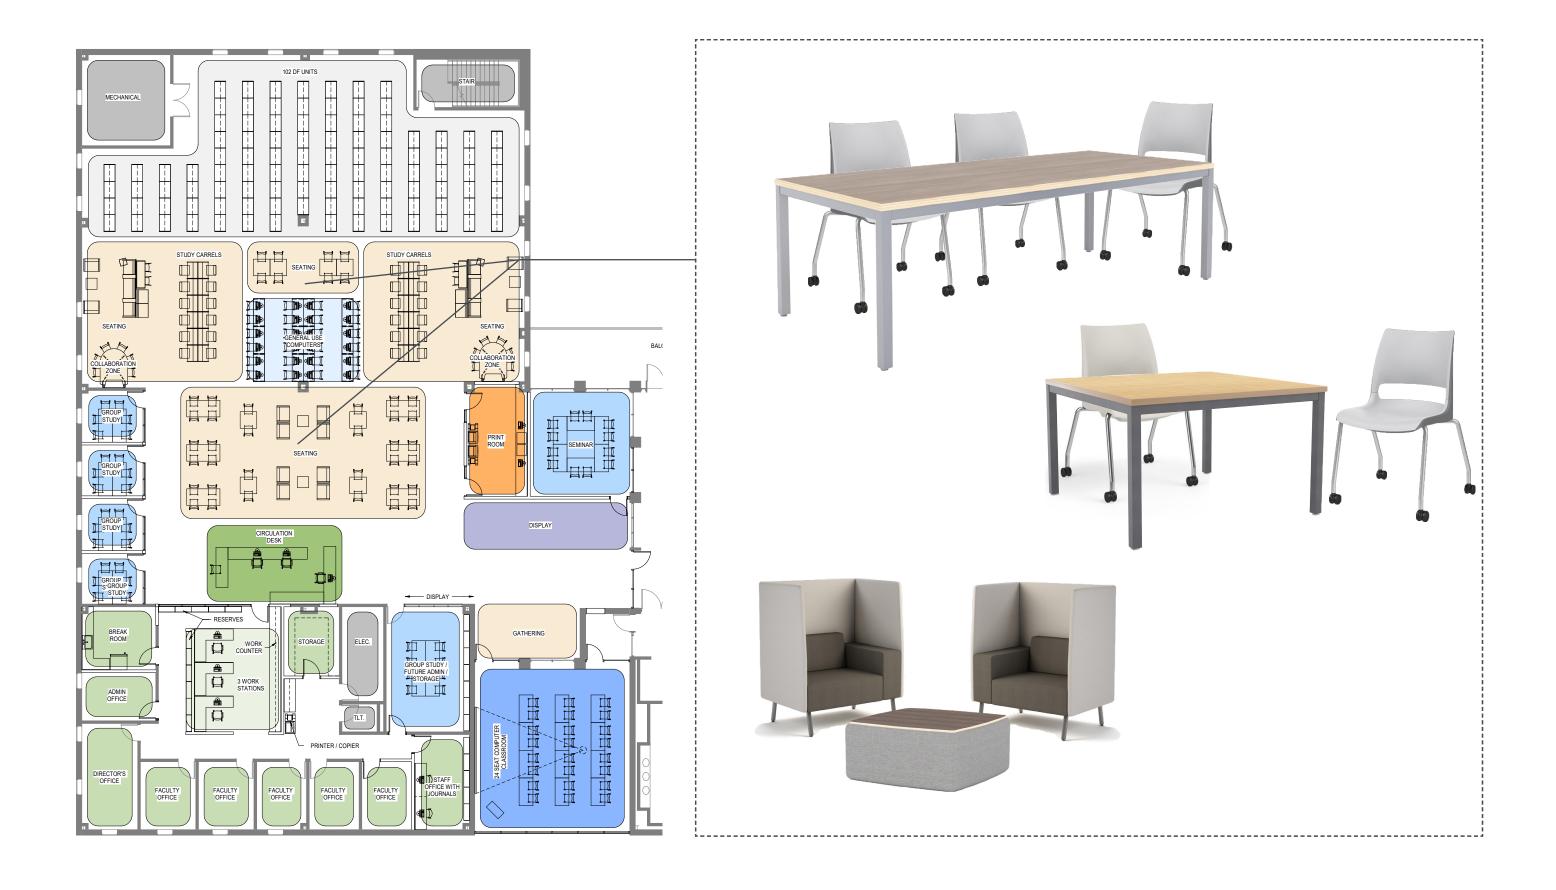

# budget & product inspiration

66%

budget summary

### reading area

collaboration zones

computer area

11

## group study seminar

circulation desk computer classroom

## staff offices + open office