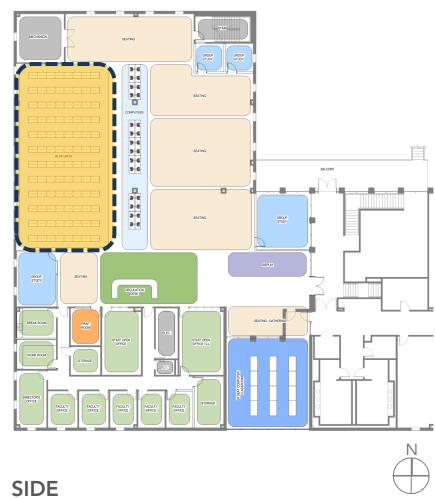

### LOCATION OF COLLECTION / "STACKS"

THE LOCATION OF THE "STACKS" IS AN IMPACTFUL DECISION. WE REVIEWED THREE LOCATIONS WITH THE FEASIBILITY COMMITTEE. THE "BACK" LOCATION WAS PREFERRED, AS IT WILL PROVIDE THE BEST VISUAL CONTROL FROM THE CIRCULATION DESK. ANOTHER BENEFIT NOTED BY THE COMMITTEE IS THE CREATION OF A LARGE, WELCOMING SEATING AREA STRETCHING FROM THE EAST EXTERIOR WALL TO THE WEST.