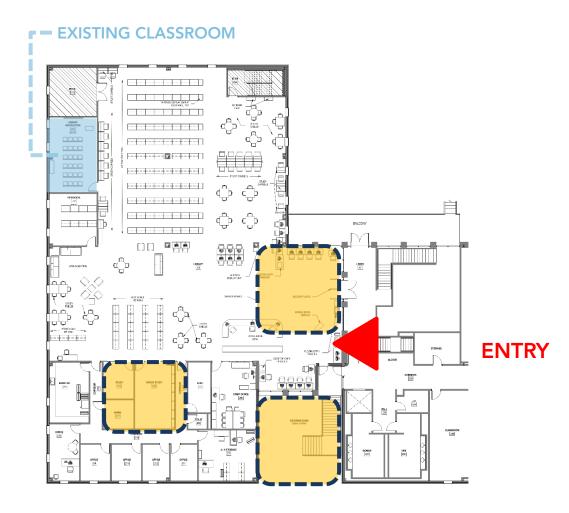

C. LOCATION, SIZE AND PROPORTION OF CLASSROOM

There is an opportunity to gain cost effective space by constructing an elevated floor and enclosing the space at the second level in the area of an existing open stair. Level three of the building is above this existing two story space, eliminating the need for a roof. The code implications of eliminating the existing stair are addressed on the following page of this report. The location will allow the space to be used by both the LRC and the college as a whole, if desired.

CAPACITY / SIZE PROPORTIONS

USABILITY / FLEXIBILITY

VISIBILITY

ACCESSIBLITY

A well proportioned classroom with the flexibility to accommodate a number of seating arrangements and pedagogical approaches is preferred. Locating the classroom near the entry will be convenient for students and minimize traffic and noise in the rest of the library.