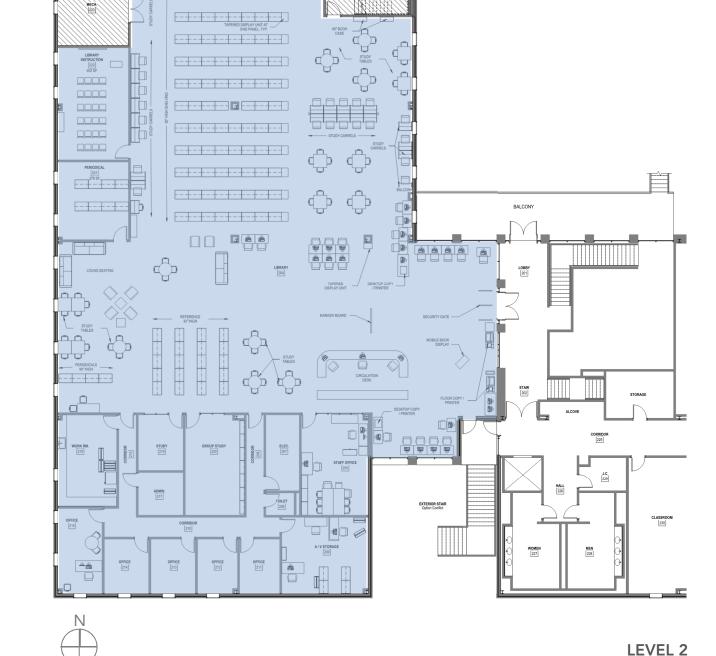

## **EXISTING CONDITIONS**

STAIR 224

### **EXISTING CONDITIONS**

### **AREA SUMMARY**

LEVEL 2 LEVEL 1 TOTAL