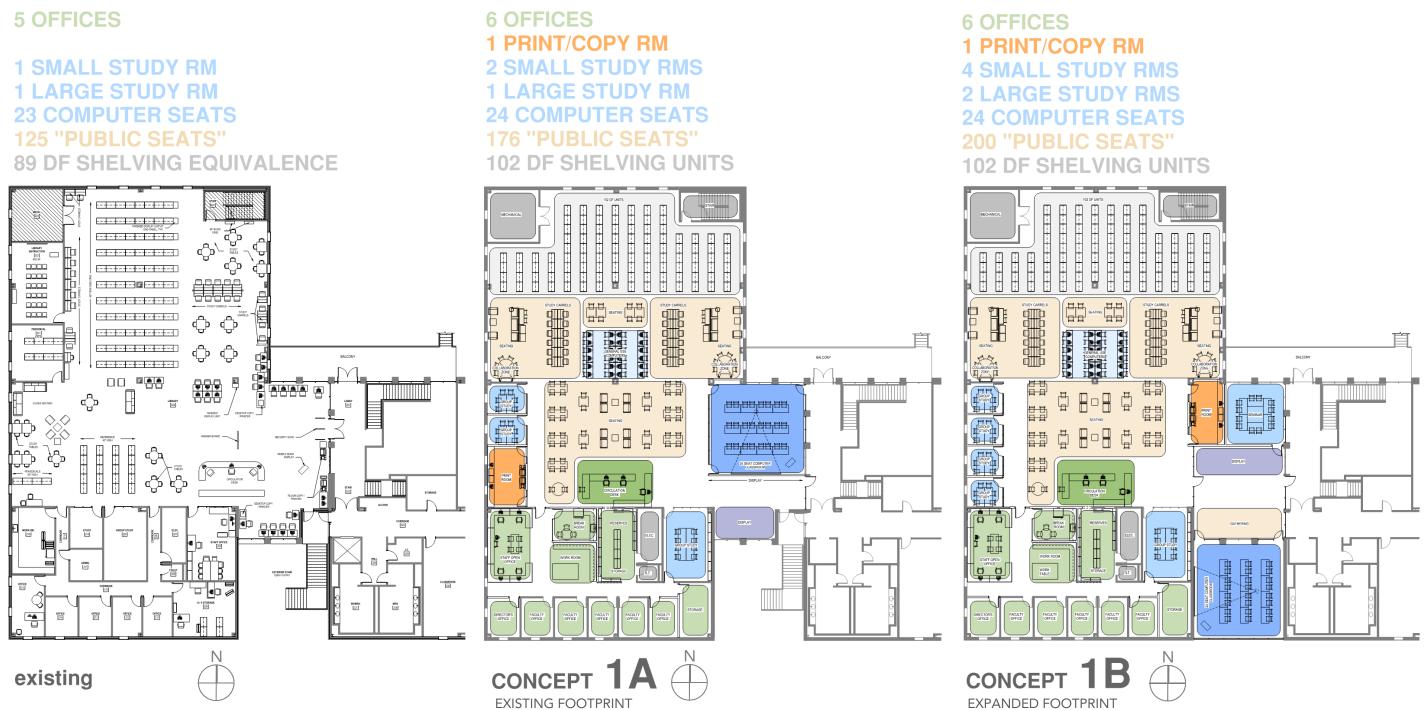

### NOTES

THE FEEDBACK RECEIVED FROM THE FEASIBILITY COMMITTEE FROM THE EARLIER CONCEPTS ("STACK" LOCATION STUDIES") WAS INCORPORATED INTO TWO OPTIONS; 1A - WITHIN EXISITNG FOOTPRINT AND 1-B, AN EXPANDED FOOTPRINT

#### FINAL CONCEPT DESIGN REFINEMENTS

AN ADDITIONAL OFFICE FOR ADMINISTRATIVE ASSISTANT ADJACENT TO DIRECTOR'S OFFICE THE RELOCATION OF THE 'OPEN" OFFICE AREA TO AN INTERIOR, CENTRALIZED LOCATION, THUS PROVIDING VISUAL CONTROL OF CIRCULATION DESK & MOST OF LIBRARY RESERVE & MISCELLANEOUS SHELVING CONVENIENT TO CIRCULATION DESK & "OPEN" OFFICE AREA DISTRIBUTED WORK AREA IN LIEU OF CONSOLIDATED + SEPARATE COPY/SCAN AREA SMALLER STORAGE ROOM