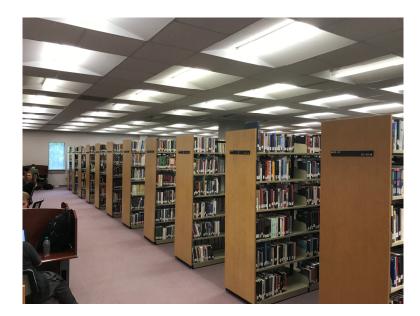

### HISTORY

GENERAL COLLECTION HAS RECENTLY BEEN WEEDED FROM 60,000 VOLUMES TO 29,330

PROJECTED FUTURE GENERAL COLLECTION IS 35 – 40,000 VOLUMES

### **CURRENT SHELVING INVENTORY**

| GENERAL COLLECTION 84" H  | 6 SHELVES | 87 DF |
|---------------------------|-----------|-------|
| REFERENCE 42" H           | 3 SHELVES | 20 DF |
| PERIODICALS 84" H DISPLAY | 5 SHELVES | 4 DF  |
| LEGAL LIBRARY             | 6 SHELVES | 7 SF  |