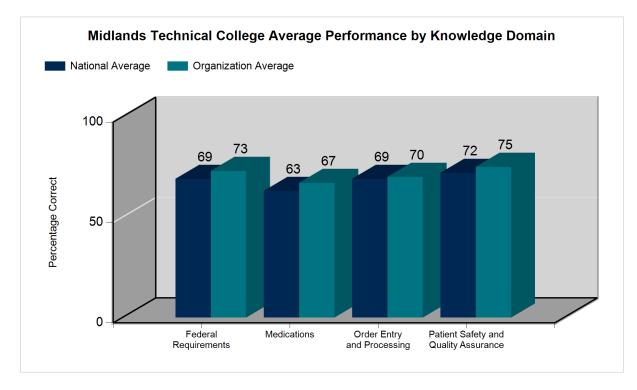

PTCE performance shown in percentage of questions answered correctly by knowledge domain:

| Domain   | Federal<br>Requirements | Medications | Patient Safety<br>and Quality<br>Assurance | Order Entry and<br>Processing |
|----------|-------------------------|-------------|--------------------------------------------|-------------------------------|
| National | 69                      | 63          | 72                                         | 69                            |
| Account  | 73                      | 67          | 75                                         | 70                            |