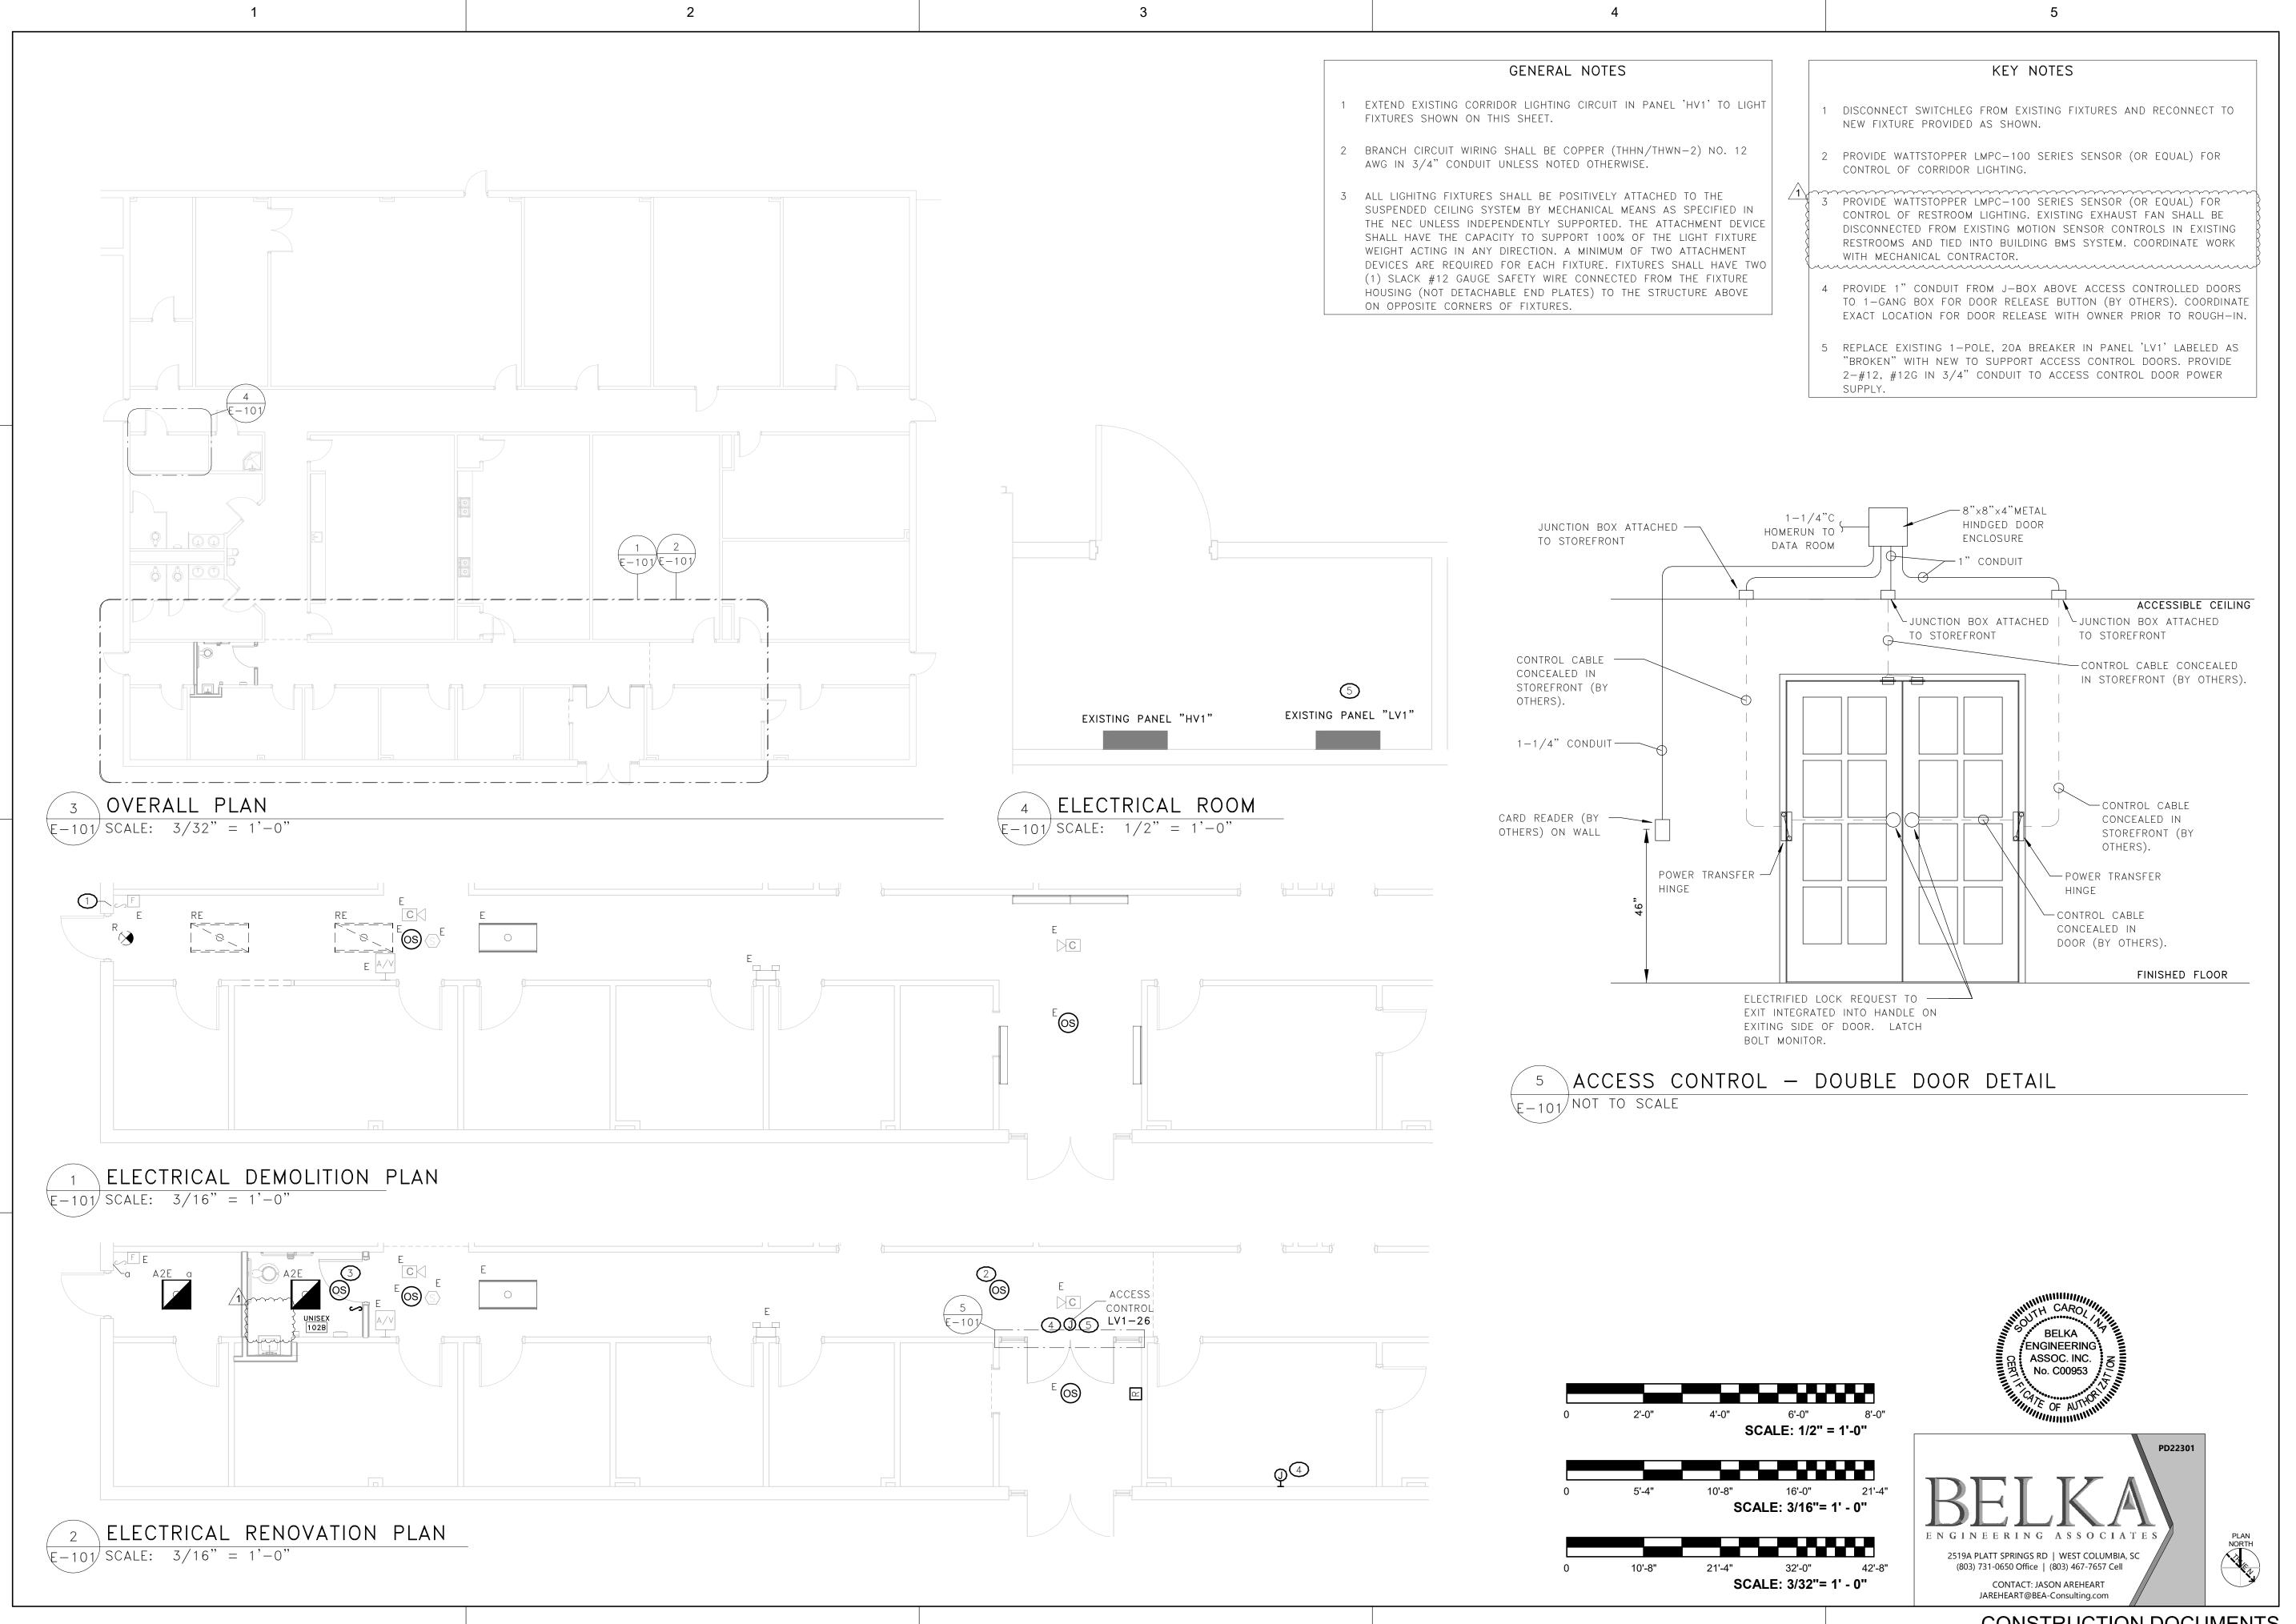

1301 Gervais Street

Suite 1300 Columbia SC 29201

Copyright © 2023 by Pond & Company. All rights reserved. No copying or duplication of these documents is allowed without the expressed written agreement of Pond & Company.

> SC. LICENSE NUMBERS: ARCHITECTURE: B-98107 **ENGINEERING: CO1806**



**CLIENT INFORMATION** 

**MIDLANDS** 

TECHNICAL COLLEGE

PROJECT NAME

MTC -**SPRINDALE** HALL **RESTROOM -AIRPORT** CAMPUS H59-N241-CL

1260 LEXINGTON DRIVE COLUMBIA, SC 29170 **DRAWING ISSUE** 

DESIGNED BY: DRAWN BY: CHECKED BY:

PROJECT #:

**ELECTRICAL PLANS** 

SHEET TITLE

SHEET NUMBER

E-101

ORIGINAL SHEET SIZE: 22" X 34"